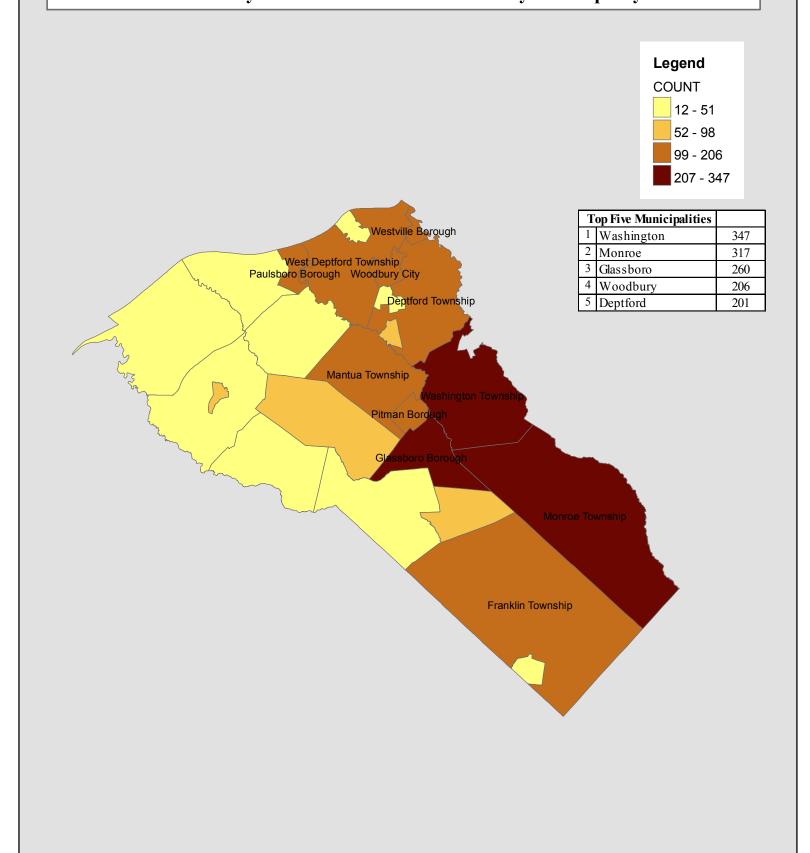

### 2012 Substance Abuse Admissions by County of Residence **SUS 1317** PAS 3590 **BER 3332** Legend **Number of Admissions WAR 1109** 670 - 1317 **MOR 2826** 1318 - 2131 2132 - 3691 **HUD 4497** 3692 - 5068 **UNI 3691** 5069 - 7276 **HUN 1006 Top Five Counties SOM 1983** Monmouth 7276 6713 Ocean MID 5068 3 Essex 6578 6295 Camden Middlesex 5068 **MER 2838 BUR 2967 CAM 6295 GLO 3625 SAL 670 ATL 4124 CUM 2007 CAP 2131** NJ Department of Human Services Division of Mental Health and Addiction Services Data: NJSAMS 2013 June Download Research, Planning and Evaluation Unit Report Date: June, 2013 Miles